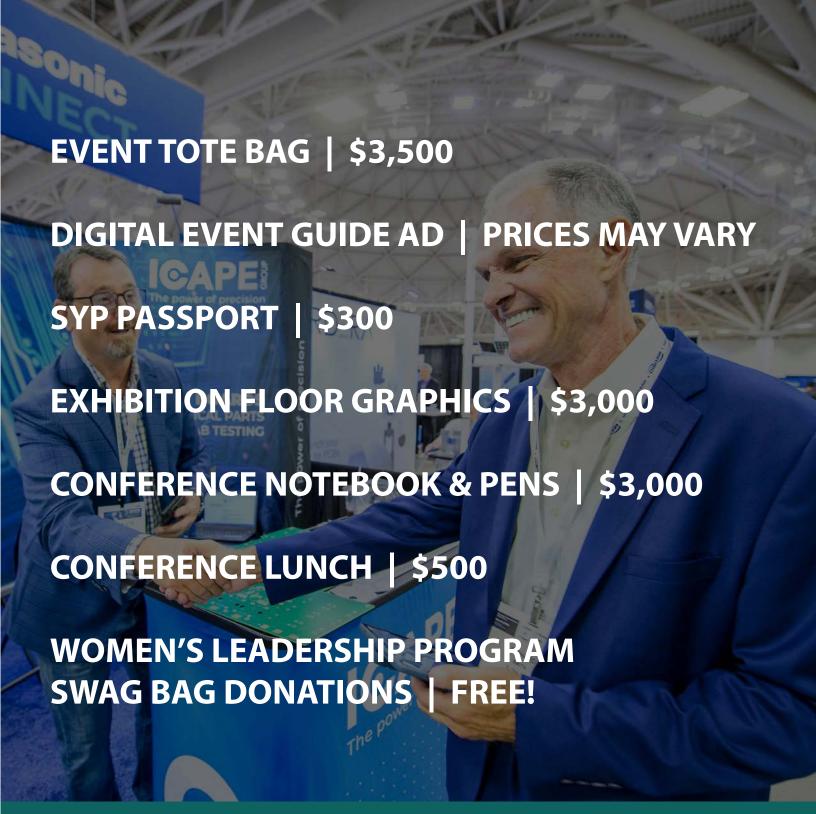

#### WHAT'S INCLUDED

- A listing on the online floor plan
- One SMTA International conference pass for SMTA Corporate Members & SMTAI conference proceedings
- Event guide listing
- Recognition in expo promotional materials
- Complimentary exhibit-only staff registrations
- Exhibitor lounge access
- General security
- Attendee list in accordance with SMTA policy

\* Corner Booth (+\$150)

PLATINUM | \$15,000

GOLD | \$10,000

SILVER | \$8,000

**BRONZE | \$5,000** 

\*For more information or to find sponsorship details, visit smtai.org