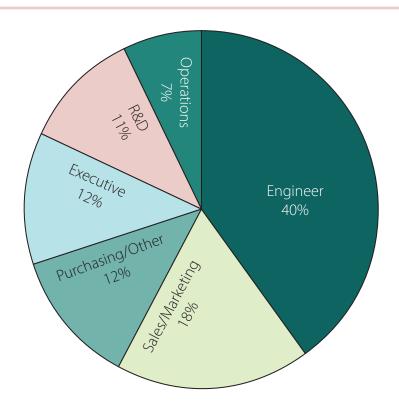

h The Assembly Show will bring together one of the largest audiences of engineering and manufacturing professionals to the Midwest. The Donald E. Stephens Convention Center provides an excellent venue to display products designed for the engineering and manufacturing professional, recruit for open positions or to offer other services to attendees. Over 5000 attendees are expected from the following professional fields; engineering, design and manufacturing, managerial, research and development, executive, tech/operator, purchasing, training, marketing/sales and others.





## **2022 ATTENDEE SNAPSHOT**

**Combined Co-Located Shows** 

Total Event Attendance 5,500+

Exhibiting Companies 500+

#1 Attendee Objective

See new products/innovations/ technologies

### **ATTENDEES BY JOB TYPE**



# **TOP ATTENDING COMPANIES**

AbelConn, LLC
ACC Electronix
Advanced Micro Devices
AGI Suretrack
Aligned Solutions Inc.
All Flex Solutions
Amazon
AMD
Analog Technologies
Corporation
Ansys
Apple inc
ATEK
Auburn University
Auscon Inc.

**BAE Systems** 

Benchmark Electronics, Inc Bosch Automotive Service Solutions BTW Inc. Burton EMS Caltronics Design & Assembly Caterpillar Inc. Celestica, Inc. Cisco Systems Crystal Group Department of Defense Digital Audio Labs DMEA DuraTech Industries EarthQuaker Devices

Global Traffic Technologies
Honeywell FM&T
IBM Corporation
Jabil
John Deere Electronic
Solutions, Inc.
Keysight Technologies
Kimball Electronics
Marlin Technologies, Inc.
Micro Control Company
Midwest Micro-Tek, LLC
Miller Electric Mfg. Co.
Musco Sports Lighting
New Sabina Industries In